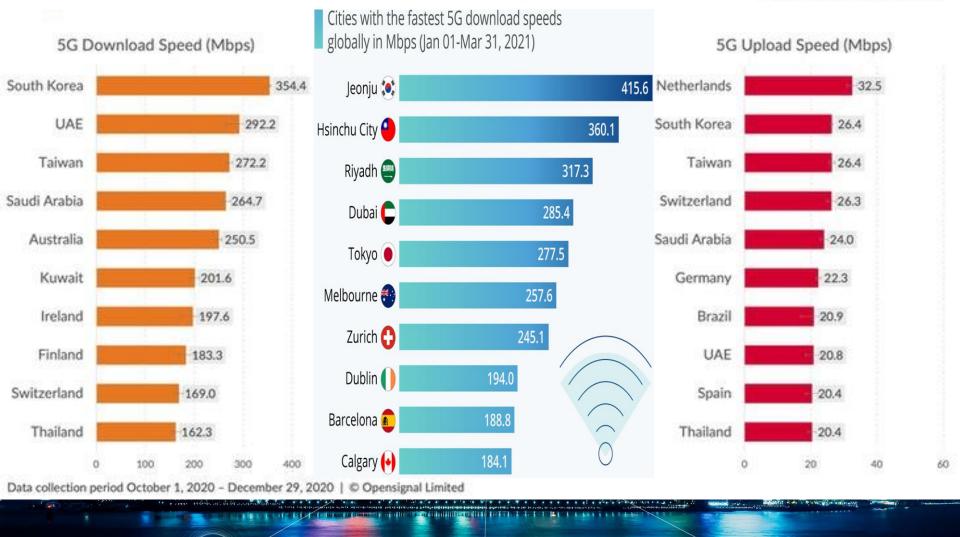

| 10G      | 2.5G/10G     |
|       | Down stream speed(bit/s) | 2.5G         | 10G          | 10G      | 40G          |
| IEEE  | Standard                 | 802.3ah      | 802.3av      |          |              |
|       | Up stream speed(bit/s)   | 1.25G        | 10G/1G       |          |              |
|       | Down stream speed(bit/s) | 1.25G        | 10G          |          |              |



Mobile Backhaul



# **EVOLUTION IN DEMAND: INCREASE IN CONNECTED DEVICE DENSITY**

Significant shift to 4K movie and video streaming, cloud access and assist devices, and video conferencing all resulting in longer wait times, frequent buffering, and glitchy gaming in increasingly congested home networks.



2007



2019

2013





2024





1999

2003

## The Global Value of Wi-Fi®









## 5G FWA



Cyber I AN Confidential

C CyberTAN



## Low-Earth Orbit Satellite Market





www.a2zmarketresearch.com

**A2Z MARKET RESEARCH** 



**The Increasing Adoption** Of Low Earth Orbit **Satellites In Various Sectors** Is The Main Driver Of The Market



Expected Market Size Expected Growth Rate By 2025

Through 2025

16.9%

( / CyberTAN

Cyber I AN Confidential