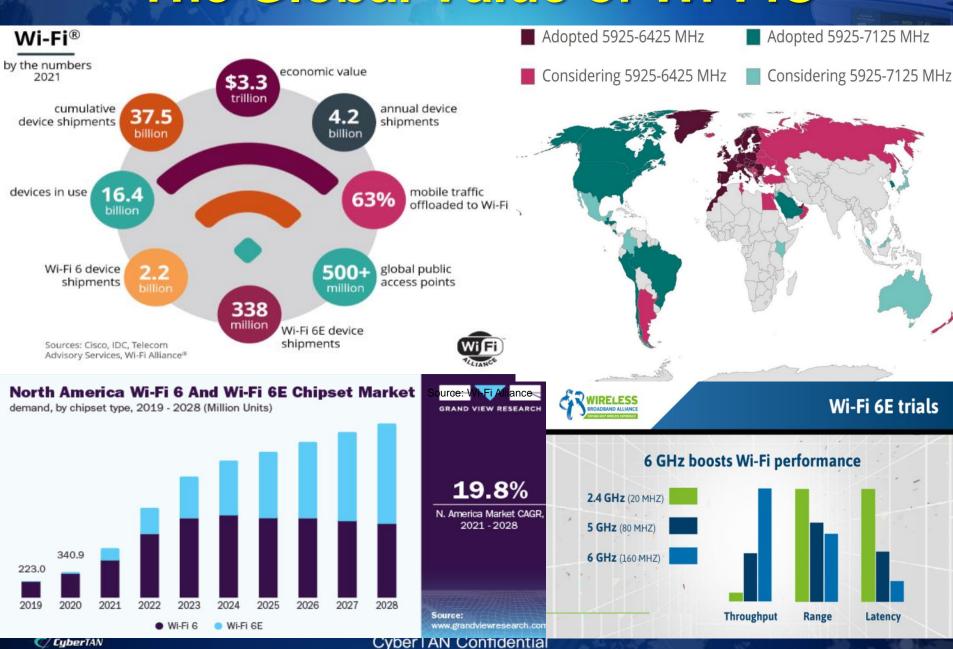

G         | 10G      | 2.5G/10G     |
|       | Down stream speed(bit/s) | 2.5G         | 10G          | 10G      | 40G          |
| IEEE  | Standard                 | 802.3ah      | 802.3av      |          |              |
|       | Up stream speed(bit/s)   | 1.25G        | 10G/1G       |          |              |
|       | Down stream speed(bit/s) | 1.25G        | 10G          |          |              |



Mobile Backhaul



# **EVOLUTION IN DEMAND: INCREASE IN CONNECTED DEVICE DENSITY**

Significant shift to 4K movie and video streaming, cloud access and assist devices, and video conferencing all resulting in longer wait times, frequent buffering, and glitchy gaming in increasingly congested home networks.



2007



2019

2013





2024





1999

2003

## The Global Value of Wi-Fi®









## 5G FWA



Cyber I AN Confidential

C CyberTAN



## Low-Earth Orbit Satellite Market





www.a2zmarketresearch.com

**A2Z MARKET RESEARCH** 



**The Increasing Adoption** Of Low Earth Orbit **Satellites In Various Sectors** Is The Main Driver Of The Market



Expected Market Size Expected Growth Rate By 2025

Through 2025

16.9%

( / CyberTAN

Cyber I AN Confidential