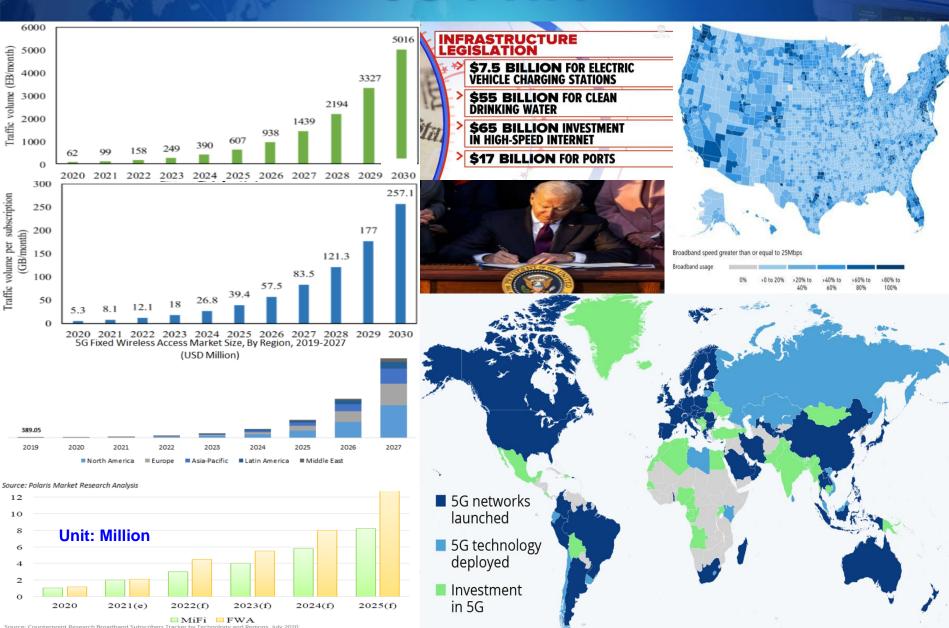

| 2.5G/10G     |
|       | Down stream speed(bit/s) | 2.5G         | 10G          | 10G      | 40G          |
| IEEE  | Standard                 | 802.3ah      | 802.3av      |          |              |
|       | Up stream speed(bit/s)   | 1.25G        | 10G/1G       |          |              |
|       | Down stream speed(bit/s) | 1.25G        | 10G          |          |              |



Mobile Backhaul



# **EVOLUTION IN DEMAND: INCREASE IN CONNECTED DEVICE DENSITY**

Significant shift to 4K movie and video streaming, cloud access and assist devices, and video conferencing all resulting in longer wait times, frequent buffering, and glitchy gaming in increasingly congested home networks.



2007



2019

2013





2024





1999

2003

## The Global Value of Wi-Fi®









## 5G FWA



Cyber I AN Confidential

C CyberTAN



## Low-Earth Orbit Satellite Market





www.a2zmarketresearch.com

**A2Z MARKET RESEARCH** 



**The Increasing Adoption** Of Low Earth Orbit **Satellites In Various Sectors** Is The Main Driver Of The Market



Expected Market Size Expected Growth Rate By 2025

Through 2025

16.9%

( / CyberTAN

Cyber I AN Confidential