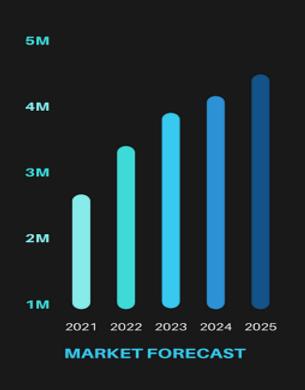

## Low-Earth Orbit Satellite Market

www.a2zmarketresearch.com

**A2Z MARKET RESEARCH** 

**The Increasing Adoption** Of Low Earth Orbit **Satellites In Various Sectors** Is The Main Driver Of The Market

Expected Market Size Expected Growth Rate By 2025

Through 2025

16.9%

( / CyberTAN

Cyber I AN Confidential