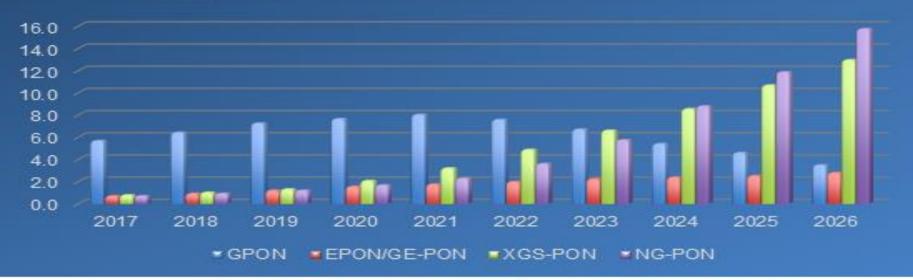

#### **GPON Market**

Worldwide PON Market (\$ billions)

| ITU-T | Standard                 | G.984 series | G.987 series | G.9801.1 | G.989 series |
|-------|--------------------------|--------------|--------------|----------|--------------|
|       | Up stream speed(bit/s)   | 1.25G        | 2.5G         | 10G      | 2.5G/10G     |
|       | Down stream speed(bit/s) | 2.5G         | 10G          | 10G      | 40G          |
| IEEE  | Standard                 | 802.3ah      | 802.3av      |          |              |
|       | Up stream speed(bit/s)   | 1.25G        | 10G/1G       |          |              |
|       | Down stream speed(bit/s) | 1.25G        | 10G          |          |              |