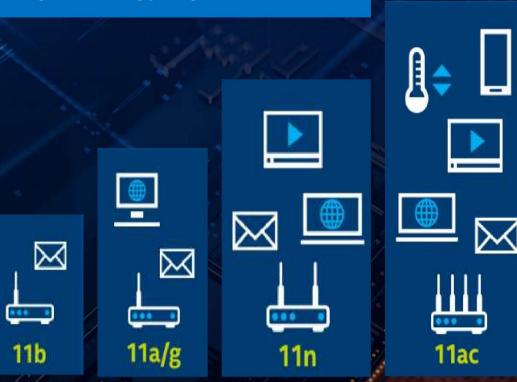

# **EVOLUTION IN DEMAND: INCREASE IN CONNECTED DEVICE DENSITY**

Significant shift to 4K movie and video streaming, cloud access and assist devices, and video conferencing all resulting in longer wait times, frequent buffering, and glitchy gaming in increasingly congested home networks.