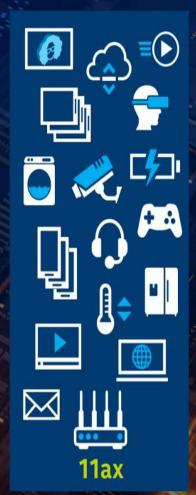

# **EVOLUTION IN DEMAND: INCREASE IN CONNECTED DEVICE DENSITY**

Significant shift to 4K movie and video streaming, cloud access and assist devices, and video conferencing all resulting in longer wait times, frequent buffering, and glitchy gaming in increasingly congested home networks.