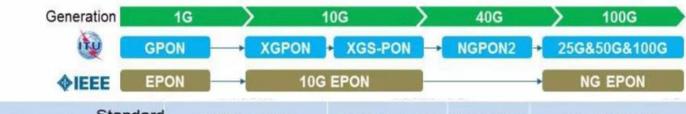

#### **GPON Market**

Worldwide PON Market (\$ billions)

| ITU-T | Standard                 | G.984 series | G.987 series | G.9801.1 | G.989 series |
|-------|--------------------------|--------------|--------------|----------|--------------|
|       | Up stream speed(bit/s)   | 1.25G        | 2.5G         | 10G      | 2.5G/10G     |
|       | Down stream speed(bit/s) | 2.5G         | 10G          | 10G      | 40G          |
| IEEE  | Standard                 | 802.3ah      | 802.3av      |          |              |
|       | Up stream speed(bit/s)   | 1.25G        | 10G/1G       |          |              |
|       | Down stream speed(bit/s) | 1.25G        | 10G          |          |              |