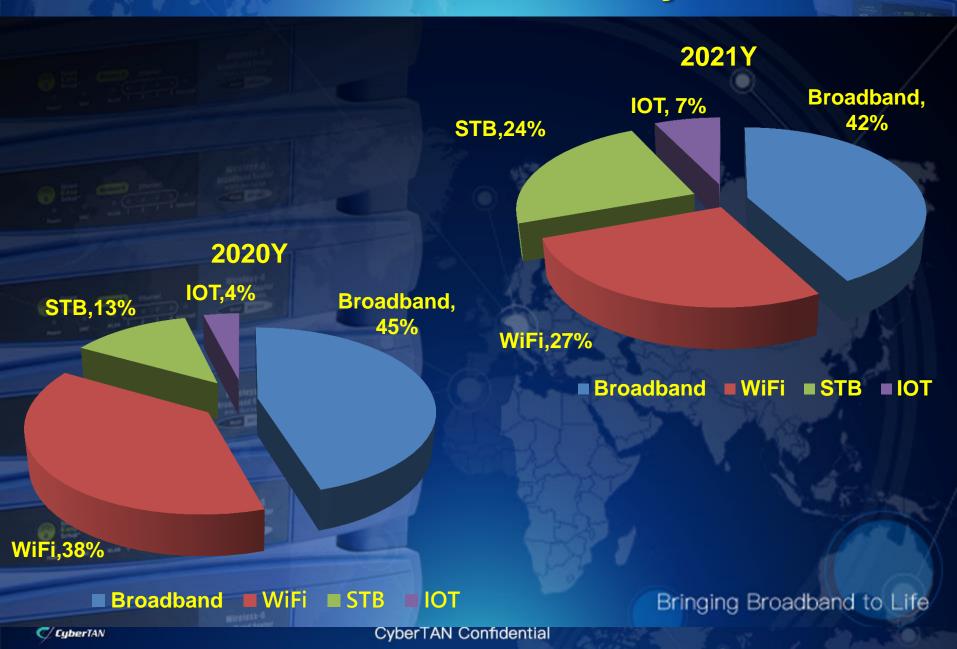

| Bringing | Broadbar <sub>2d</sub> | to Life    |  |
| C/ CyberTAN                                    | CyberTAN   | Confidential | CONTRACTOR OF THE PARTY OF THE | N 7 W    |                        | 100        |  |



## 2020 - 2021 Breakdown by Product







#### **GPON Market**

Worldwide PON Market (\$ billions)





| ITU-T | Standard                 | G.984 series | G.987 series | G.9801.1 | G.989 series |
|-------|--------------------------|--------------|--------------|----------|--------------|
|       | Up stream speed(bit/s)   | 1.25G        | 2.5G         | 10G      | 2.5G/10G     |
|       | Down stream speed(bit/s) | 2.5G         | 10G          | 10G      | 40G          |
| IEEE  | Standard                 | 802.3ah      | 802.3av      |          |              |
|       | Up stream speed(bit/s)   | 1.25G        | 10G/1G       |          |              |
|       | Down stream speed(bit/s) | 1.25G        | 10G          |          |              |



Mobile Backhaul



# **EVOLUTION IN DEMAND: INCREASE IN CONNECTED DEVICE DENSI